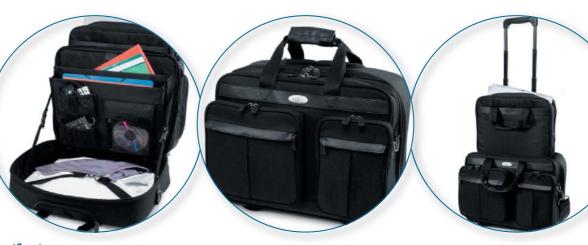

## MobileCommuter rolerDags

The MobileCommuter is the perfect companion on business trips. With a simple action the notebook case can be turned into a trolley bag.

A combination of a notebook case, trolley, and carry-on luggage - ideal for short business trips.

The notebook is stored in a separate, specially cushioned case. If necessary the notebook case can be fixed to the trolley. The MobileCommuter has a solid back, a compartment for clothes and two large document compartments. Mobile accessories can be stowed away in small pockets inside the bag, and the two front pockets offer ample space for pens, business cards, and mobile phones. In addition there is a cable pocket and a flexible shoulder strap.

Specification: Colour: Dimensions: Weight: Material: For Notebooks up to:

Black 450mm x 375mm x 225mm OR 17.7" x 14.7" x 8.8" 4.15kg 1680 D Ballistic Nylon / 840 D Nylon 15.4"

Part Codes: N4598NHY

MobileCommuter